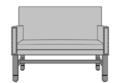

Model: DVB2A11 49.5W 25D 35.5H 39SW 18.5SD 19SH 26AH

# dovera Bench

The Dovera Collection is a modern classic. Beautifully designed, the Dovera Bench is available with scroll or square arms. Optional arm caps for the square arm style serve to keep the fabric looking like new. A concealed clean-out facilitates simple housekeeping. Optional decorative nail head trim.