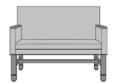

### Statement of Line

46W 25D 35.5H 26AH

DVB3A21

49.5W 25D 35.5H 26AH

DVB1A21

46W 25D 35.5H 26AH

**DVB3B21** 

49.5W 25D 35.5H 26AH

**DVB1B11** 

46W 25D 35.5H 26AH

DVB3B41

49.5W 25D 35.5H 26AH

**DVB1B21** 46W 25D 35.5H

26AH

DVB2A21

49.5W 25D 35.5H 26AH