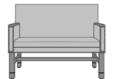

# dovera Bench

The Dovera Collection is a modern classic. Beautifully designed, the Dovera Bench is available with scroll or square arms. Optional arm caps for the square arm style serve to keep the fabric looking like new. A concealed clean-out facilitates simple housekeeping. Optional decorative nail head trim.

Model: DVB2A11 49.5W 25D 35.5H 39SW 18.5SD 19SH 26AH