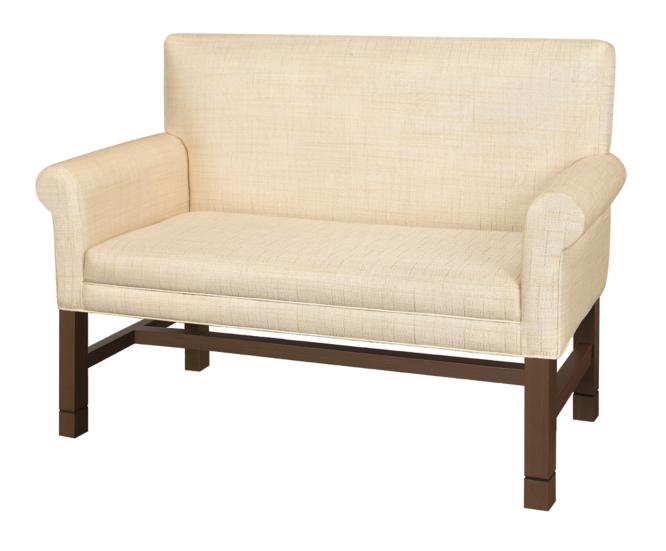

# dovera Bench

The Dovera Collection is a modern classic. Beautifully designed, the Dovera Bench is available with scroll or square arms. Optional arm caps for the square arm style serve to keep the fabric looking like new. A concealed clean-out facilitates simple housekeeping. Optional decorative nail head trim.

Model: DVB2A11 49.5W 25D 35.5H 39SW 18.5SD 19SH 26AH