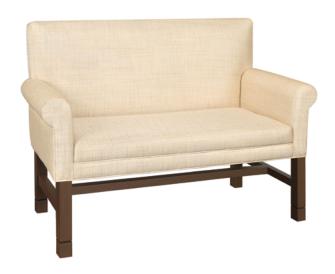

# dovera Bench

The Dovera Collection is a modern classic. Beautifully designed, the Dovera Bench is available with scroll or square arms. Optional arm caps for the square arm style serve to keep the fabric looking like new. A concealed clean-out facilitates simple housekeeping. Optional decorative nail head trim.

### Statement of Line

46W 25D 35.5H 26AH

DVB3A21

49.5W 25D 35.5H 26AH

DVB1A21

46W 25D 35.5H 26AH

**DVB3B21** 

49.5W 25D 35.5H 26AH