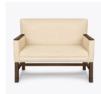

# dovera Bench

The Dovera Collection is a modern classic. Beautifully designed, the Dovera Bench is available with scroll or square arms. Optional arm caps for the square arm style serve to keep the fabric looking like new. A concealed clean-out facilitates simple housekeeping. Optional decorative nail head trim.

Model: DVB2A11 49.5W 25D 35.5H 39SW 18.5SD 19SH 26AH